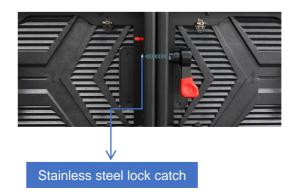

#### Full-front and Rear maintenance

- Quick and easy maintenance can be performed through the front of the module and rear of the power supply box - Ultra-thin wall-mounted, space-saving panel

- Quick installation, high flatness