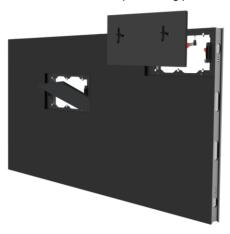

#### Full-front and Rear maintenance

- Quick and easy maintenance can be performed through the front of the module and rear of the power supply box - Ultra-thin wall-mounted, space-saving panel