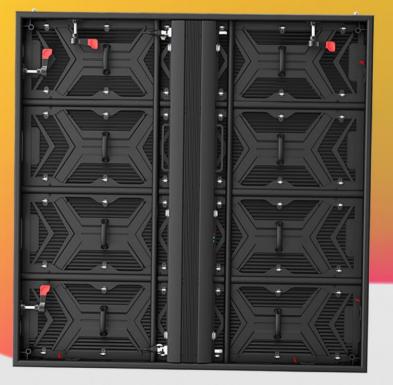

#### Full-front and Rear maintenance

- Quick and easy maintenance can be performed through the front of the module and rear of the power supply box - Ultra-thin wall-mounted, space-saving panel

#### Fully water resistant panel

- Fully water resistant panel that performs impeccably in all kinds of extreme weather.