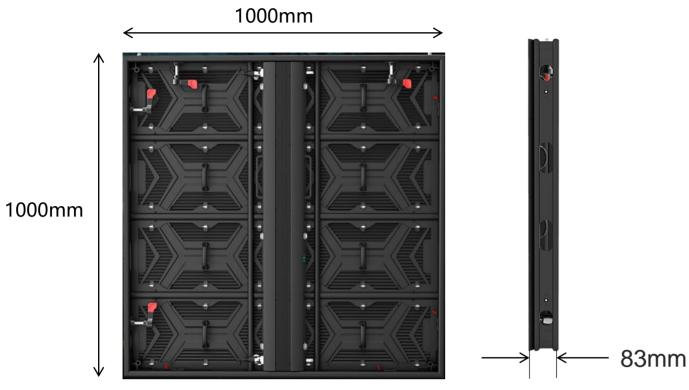

### Shenzhen SCREEN4PRO Technology Co., Ltd

|                                          |                                                            |            |                  |           | 1         | 1         |
|------------------------------------------|------------------------------------------------------------|------------|------------------|-----------|-----------|-----------|
| Pixel Pitch                              | P2.91mm                                                    | P3.91mm    | P4.81mm          | P6.25mm   | P7.81mm   | P10.42mm  |
| SMD Type                                 | SMD1415                                                    | SMD1921    | SMD1921          | SMD2727   | SMD2727   | SMD2727   |
| Physical Density(dots/m <sup>2</sup> )   | 112896                                                     | 65536      | 43264            | 25600     | 16384     | 9216      |
| Module Resolution                        | 168*84                                                     | 128X64     | 104X52           | 80X40     | 64X32     | 48X24     |
| Module Size(mm)                          | 500X250                                                    |            |                  |           |           |           |
| Panel Dimension(WxH/mm)                  | 1000X1000X83<br>1000x500x83<br>1500x1000x83<br>1500x500x83 |            |                  |           |           |           |
| Panel Weight(kg)                         | 22.5                                                       |            |                  |           |           |           |
| Maintenance Mode                         | Front & Rear                                               |            |                  |           |           |           |
| Cabinet material                         | Aluminum                                                   |            |                  |           |           |           |
| Brightness(Nits)                         | 5500-7000                                                  |            |                  |           |           |           |
| Color temperature(K)                     | 1000-18500                                                 |            |                  |           |           |           |
| Viewing Angle(H/V)                       | 140°/120°                                                  |            |                  |           |           |           |
| Best viewing distrance                   | 2.9-100m                                                   | 3-100m     | 4-100m           | 6-150m    | 8-150m    | 10-200m   |
| Contrast Ratio                           | 10000 : 1                                                  |            |                  |           |           |           |
| Frame -changing<br>Frequency(Hz)         | 50/60                                                      |            |                  |           |           |           |
| Drving Mode                              | 1/16 scale                                                 | 1/16 scale | 1/13 scale scale | 1/8 scale | 1/8 scale | 1/8 scale |
| Gray Level                               | 16bit                                                      |            |                  |           |           |           |
| Refresh Rate (Hz)                        | 3840                                                       |            |                  |           |           |           |
| Max power consumption(W/m <sup>2</sup> ) | 650                                                        |            |                  |           |           |           |
| Avg power consumption(W/m <sup>2</sup> ) | 100-200                                                    |            |                  |           |           |           |
| IP Grade                                 | IP65                                                       |            |                  |           |           |           |
| Power supply requirements                | AC90-264V,47-63Hz                                          |            |                  |           |           |           |
| Working Temp/Humidity(°C/RH)             | -20~60°C/10%~85%                                           |            |                  |           |           |           |
| Storage Temperature<br>/Humidity(°C/RH)  | -20~60°C/10%~85%                                           |            |                  |           |           |           |
| Certificate                              | CCC/CE/RoHS/FCC                                            |            |                  |           |           |           |