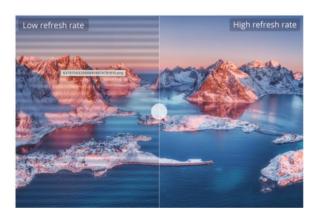

### Exquisite picture quality

- Exquisite picture quality offering shocking visual experiences with 5500-7000nit Brightness, ≥3840 Hz Refresh Rate, 14-16bit Gray Scale, 10000: 1 Contrast Ratio

Fast installation