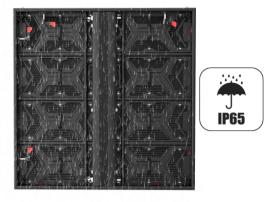

#### Fully water resistant panel

- Fully water resistant panel that performs impeccably in all kinds of extreme weather.